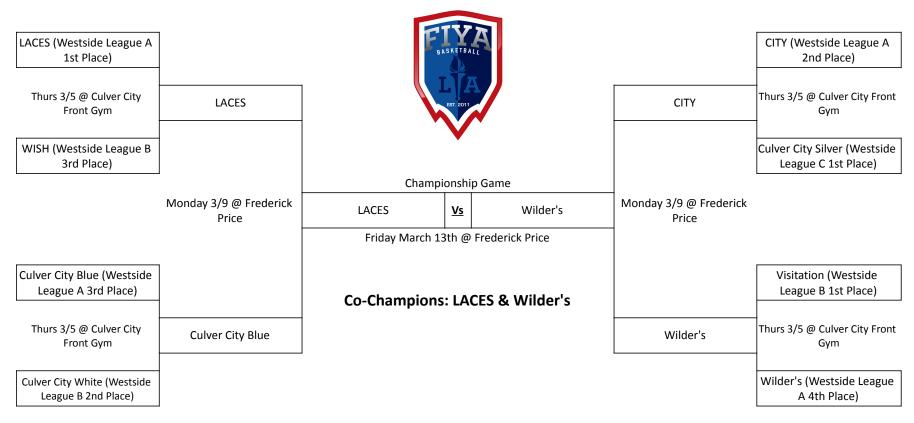

re (1)                   |
|                                 |                           |           |                  |                                   |

**Champions - St. Jane Frances** 

Center

"Strengthening Schools Through Sports"



**Champions - OLHC** 

"Strengthening Schools Through Sports"



## **Champions: Frank Parent**

"Strengthening Schools Through Sports"



**Champions - La Tijera** 

"Strengthening Schools Through Sports"



"Strengthening Schools Through Sports"





"Strengthening Schools Through Sports"



"Strengthening Schools Through Sports"



"Strengthening Schools Through Sports"



"Strengthening Schools Through Sports"



"Strengthening Schools Through Sports"





"Strengthening Schools Through Sports"



# **2020 Division 1 Girls Basketball Playoffs**



"Strengthening Schools Through Sports"

#### 2020 Division 1A Girls Basketball Playoffs



# 2022 Division 1 Girls Basketball Playoffs



"Strengthening Schools Through Sports"

# 2022 Division 1A Girls Basketball Playoffs



"Strengthening Schools Through Sports"



"Strengthening Schools Through Sports"





"Strengthening Schools Through Sports"