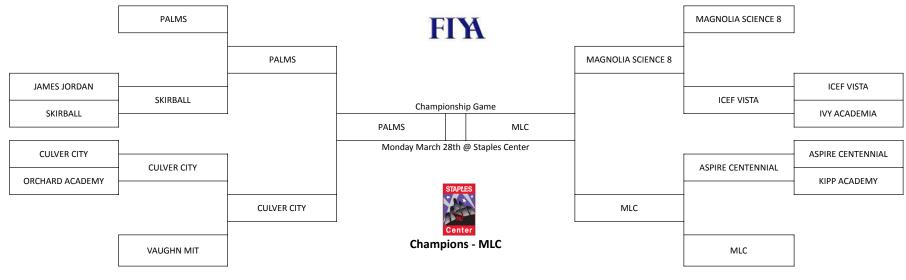

-|-----------|------------------|-----------------------------------|
| ırs. 3/8 4 PM<br>@ Park Century | Culver City (1)           | <u>vs</u> | St. Jane Frances | Thurs. 3/8 5 PM<br>@ Park Century |
| Frank Parent                    | Thursday March 15th 12 PM |           |                  | Paul Revere (1)                   |
|                                 |                           |           |                  |                                   |

**Champions - St. Jane Frances** 

Center

"Strengthening Schools Through Sports"



**Champions - OLHC** 

"Strengthening Schools Through Sports"



## **Champions: Frank Parent**

"Strengthening Schools Through Sports"



**Champions - La Tijera** 

"Strengthening Schools Through Sports"



"Strengthening Schools Through Sports"





"Strengthening Schools Through Sports"



"Strengthening Schools Through Sports"



"Strengthening Schools Through Sports"



"Strengthening Schools Through Sports"



"Strengthening Schools Through Sports"





"Strengthening Schools Through Sports"



# **2020 Division 1 Girls Basketball Playoffs**



"Strengthening Schools Through Sports"

#### 2020 Division 1A Girls Basketball Playoffs



# 2022 Division 1 Girls Basketball Playoffs



"Strengthening Schools Through Sports"

# 2022 Division 1A Girls Basketball Playoffs



"Strengthening Schools Through Sports"



"Strengthening Schools Through Sports"





"Strengthening Schools Through Sports"