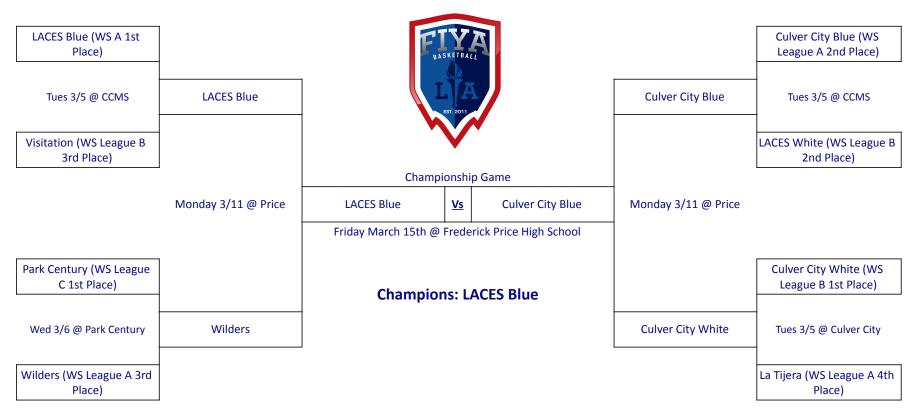

ent                    | Thursday March 15th 12 PM |           |                  | Paul Revere (1)                   |
|                                 |                           |           |                  |                                   |

**Champions - St. Jane Frances** 

Center

"Strengthening Schools Through Sports"



**Champions - OLHC** 

"Strengthening Schools Through Sports"



## **Champions: Frank Parent**

"Strengthening Schools Through Sports"



**Champions - La Tijera** 

"Strengthening Schools Through Sports"



"Strengthening Schools Through Sports"





"Strengthening Schools Through Sports"



"Strengthening Schools Through Sports"



"Strengthening Schools Through Sports"



"Strengthening Schools Through Sports"



"Strengthening Schools Through Sports"





"Strengthening Schools Through Sports"



# **2020 Division 1 Girls Basketball Playoffs**



"Strengthening Schools Through Sports"

#### 2020 Division 1A Girls Basketball Playoffs



# 2022 Division 1 Girls Basketball Playoffs



"Strengthening Schools Through Sports"

# 2022 Division 1A Girls Basketball Playoffs



"Strengthening Schools Through Sports"



"Strengthening Schools Through Sports"





"Strengthening Schools Through Sports"