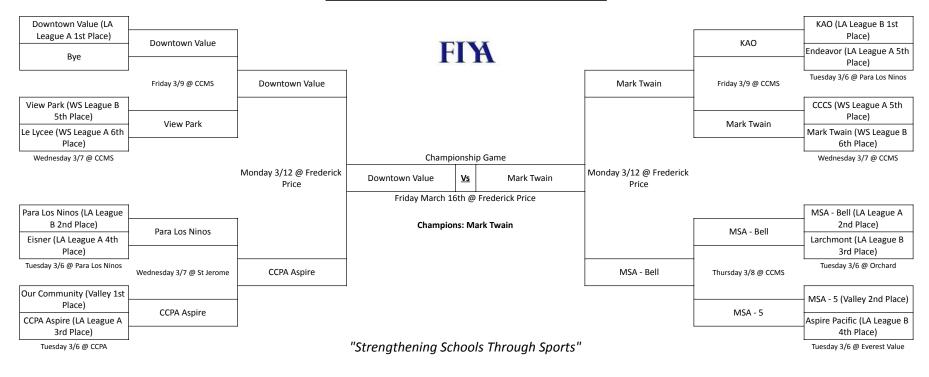

arent                    | Thursday March 15th 12 PM |           |                  | Paul Revere (1)                   |
|                                 |                           |           |                  |                                   |

**Champions - St. Jane Frances** 

Center

"Strengthening Schools Through Sports"



**Champions - OLHC** 

"Strengthening Schools Through Sports"



## **Champions: Frank Parent**

"Strengthening Schools Through Sports"



**Champions - La Tijera** 

"Strengthening Schools Through Sports"



"Strengthening Schools Through Sports"





"Strengthening Schools Through Sports"



"Strengthening Schools Through Sports"



"Strengthening Schools Through Sports"



"Strengthening Schools Through Sports"



"Strengthening Schools Through Sports"





"Strengthening Schools Through Sports"



# **2020 Division 1 Girls Basketball Playoffs**



"Strengthening Schools Through Sports"

#### 2020 Division 1A Girls Basketball Playoffs



# 2022 Division 1 Girls Basketball Playoffs



"Strengthening Schools Through Sports"

# 2022 Division 1A Girls Basketball Playoffs



"Strengthening Schools Through Sports"



"Strengthening Schools Through Sports"





"Strengthening Schools Through Sports"