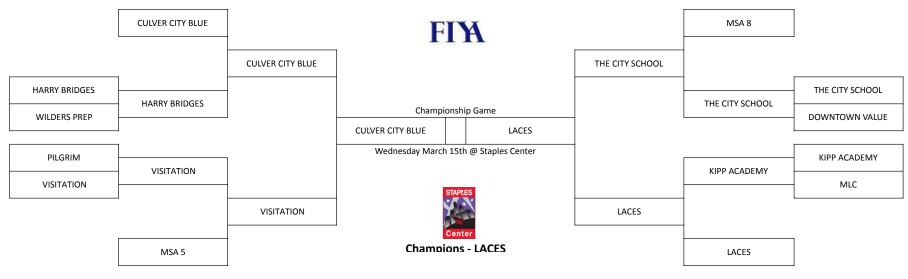

# 2022 Division 1 Girls Basketball Playoffs

"Strengthening Schools Through Sports"