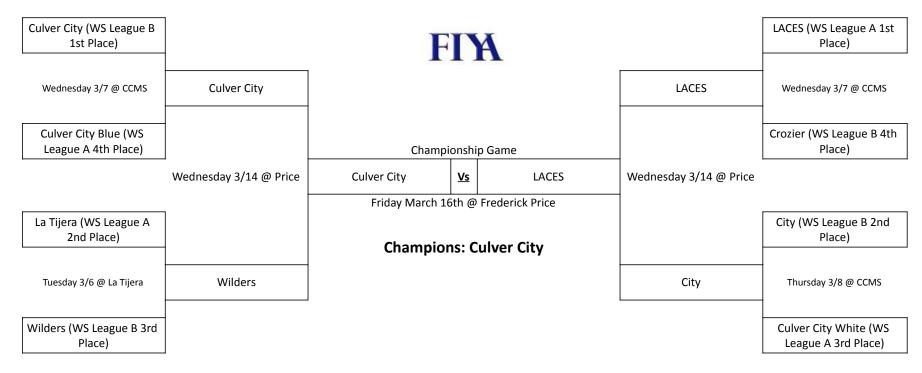

rs. 3/8 5 PM<br>@ Park Century |
| Frank Parent                    | Thursday March 15th 12 PM |           |                  | Paul Revere (1)                   |
|                                 |                           |           |                  |                                   |

**Champions - St. Jane Frances** 

Center

"Strengthening Schools Through Sports"



**Champions - OLHC** 

"Strengthening Schools Through Sports"



## **Champions: Frank Parent**

"Strengthening Schools Through Sports"



**Champions - La Tijera** 

"Strengthening Schools Through Sports"



"Strengthening Schools Through Sports"





"Strengthening Schools Through Sports"



"Strengthening Schools Through Sports"



"Strengthening Schools Through Sports"



"Strengthening Schools Through Sports"



"Strengthening Schools Through Sports"





"Strengthening Schools Through Sports"



# **2020 Division 1 Girls Basketball Playoffs**



"Strengthening Schools Through Sports"

#### 2020 Division 1A Girls Basketball Playoffs



# 2022 Division 1 Girls Basketball Playoffs



"Strengthening Schools Through Sports"

# 2022 Division 1A Girls Basketball Playoffs



"Strengthening Schools Through Sports"



"Strengthening Schools Through Sports"





"Strengthening Schools Through Sports"