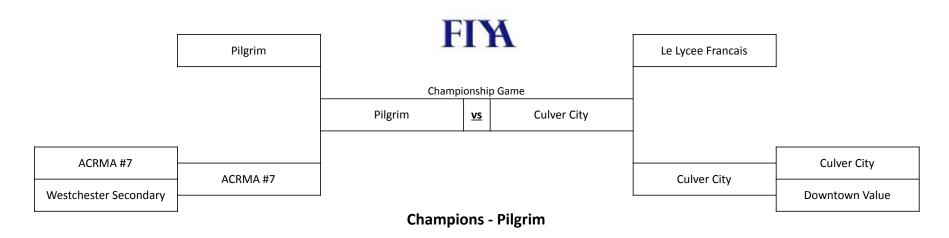

-----------------|---------------------------|-----------|------------------|-----------------------------------|
| ırs. 3/8 4 PM<br>@ Park Century | Culver City (1)           | <u>vs</u> | St. Jane Frances | Thurs. 3/8 5 PM<br>@ Park Century |
| Frank Parent                    | Thursday March 15th 12 PM |           |                  | Paul Revere (1)                   |
|                                 |                           |           |                  |                                   |

**Champions - St. Jane Frances** 

Center

"Strengthening Schools Through Sports"



**Champions - OLHC** 

"Strengthening Schools Through Sports"



## **Champions: Frank Parent**

"Strengthening Schools Through Sports"



**Champions - La Tijera** 

"Strengthening Schools Through Sports"



"Strengthening Schools Through Sports"





"Strengthening Schools Through Sports"



"Strengthening Schools Through Sports"



"Strengthening Schools Through Sports"



"Strengthening Schools Through Sports"



"Strengthening Schools Through Sports"





"Strengthening Schools Through Sports"



# **2020 Division 1 Girls Basketball Playoffs**



"Strengthening Schools Through Sports"

#### 2020 Division 1A Girls Basketball Playoffs



# 2022 Division 1 Girls Basketball Playoffs



"Strengthening Schools Through Sports"

# 2022 Division 1A Girls Basketball Playoffs



"Strengthening Schools Through Sports"



"Strengthening Schools Through Sports"





"Strengthening Schools Through Sports"