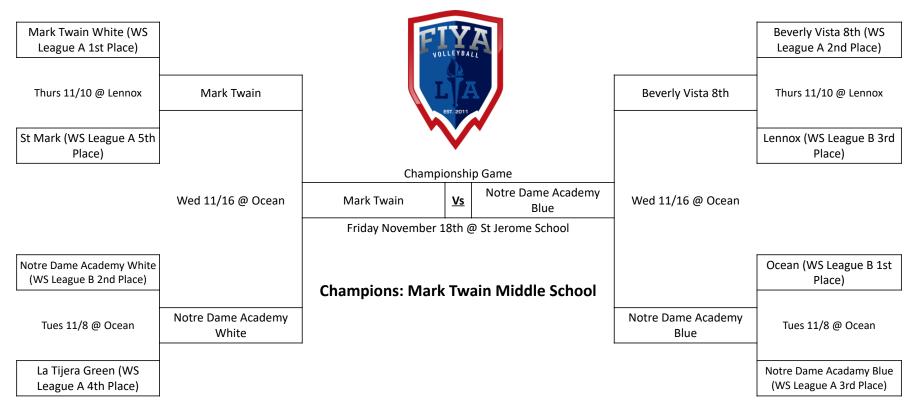

|                                                     |    |                                                    | First Round | 4          |               |         |              |
|-----------------------------------------------------|----|----------------------------------------------------|-------------|------------|---------------|---------|--------------|
| Mark Twain White (WS<br>League A 1st Place)         | Vs | St Mark (WS League A 5th<br>Place)                 | Thursday    | 11/10      | Lennox        | 5:00 PM | Game 1       |
| Notre Dame Academy White<br>(WS League B 2nd Place) | Vs | La Tijera Green (WS League<br>A 4th Place)         | Tuesday     | 11/8       | Ocean Charter | 5:00 PM | Game 2       |
| Beverly Vista 8th (WS<br>League A 2nd Place)        | Vs | Lennox (WS League B 3rd<br>Place)                  | Thursday    | 11/10      | Lennox        | 4:00 PM | Game 3       |
| Ocean (WS League B 1st<br>Place)                    | Vs | Notre Dame Academy Blue<br>(WS League A 3rd Place) | Tuesday     | 11/8       | Ocean Charter | 4:00 PM | Game 4       |
|                                                     |    |                                                    | Semi Finals | 5          |               | _       |              |
| Mark Twain                                          | Vs | Notre Dame Academy<br>White                        | Wednesday   | 11/16      | Ocean Charter | 4:00 PM | Game 5       |
| Beverly Vista 8th                                   | Vs | Notre Dame Academy Blue                            | Wednesday   | 11/16      | Ocean Charter | 5:00 PM | Game 6       |
|                                                     |    |                                                    | Championsh  | <u>iip</u> |               |         |              |
| Mark Twain                                          | Vs | Notre Dame Academy Blue                            | Friday      | 11/18      | St Jerome     | 6:30 PM | Championship |